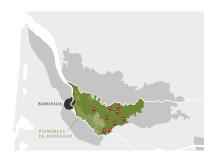

# RUE DE PARIS

AOC Bordeaux - White - 2022

Bordeaux is the largest vineyard for appellation wines in the whole of France. Situated in the South West near the Atlantic, it is crossed by the rivers Garonne and Dordogne and enjoys a temperate maritime climate. The richness, the quality and the diversity of its wines derive from the particular character of the terroirs, the experience of the winegrowers and the art of blending. Wines of the Bordeaux Sec appellation combine the fruit of the Sauvignon with the roundness of Sémillon in a well-balanced blend. A regional appellation covering the entire vineyard zone of the Gironde department.