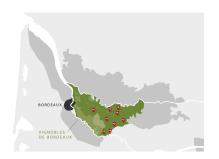

### LOCATION

Bordeaux is the largest vineyard for appellation wines in the whole of France. Situated in the South West near the Atlantic, it is crossed by the rivers Garonne and Dordogne and enjoys a temperate maritime climate. The richness, the quality and the diversity of its wines derive from the particular character of the terroirs, the experience of the winegrowers and the art of blending. Wines of the Bordeaux Sec appellation combine the fruit of the Sauvignon with the roundness of Sémillon in a well-balanced blend. A regional appellation covering the entire vineyard zone of the Gironde department.