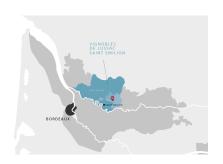

## **LOCATION**

Located just north of the prestigious Pomerol appellation, across the Barbanne river, the Lalande-de-Pomerol AOC benefits from a richly diverse terroir of gravel, clay, and sandy soils. This temperate landscape provides ideal conditions for Merlot-the emblematic grape of the region-often complemented by Cabernet Franc. Gently rolling hills and serene countryside create a setting steeped in centuries of winemaking tradition. The wines of Lalande-de-Pomerol are known for their roundness, suppleness, and ripe fruit aromas, sometimes enhanced by hints of truffle, and they charm both in their youth and after several years of aging.