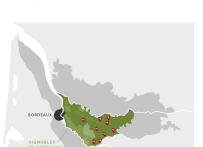

### LOCATION

Bordeaux is the largest vineyard for appellation wines in the whole of France. Situated in the South West near the Atlantic, it is crossed by the rivers Garonne and Dordogne and enjoys a temperate maritime climate. The richness, the quality and the diversity of its wines derive from the particular character of the terroirs, the experience of the winegrowers and the art of blending. Wines of the Bordeaux Sec appellation combine the fruit of the Sauvignon with the roundness of Sémillon in a well-balanced blend. A regional appellation covering the entire vineyard zone of the Gironde department.