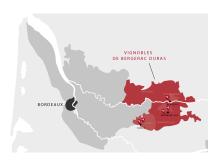

# MONSIEUR DE CYRANO

AOC Bergerac - White - 2022

The Bergerac appellation is situated in the south of the Dordogne region. Ideally located on the hillsides of the Dordogne valley, sheltered from the maritime influence, the Bergerac Sec appellation enjoys a particularly favourable climate. This yields enjoyable wines, both elegant and authentic, and the diversity in the vineyards brings variety and richness. Bergerac Sec appellation wines are made from a blend of Sémillon, Sauvignon, Muscadelle. Ondenc and Chenin Blanc.